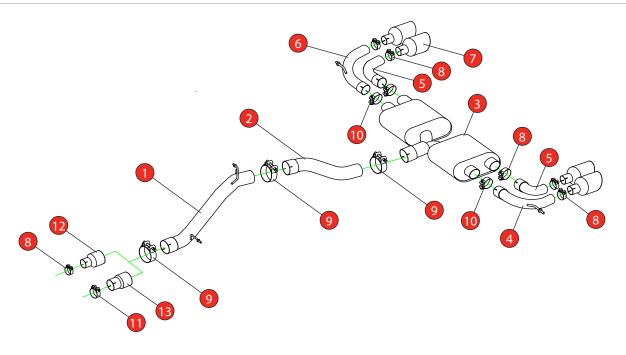

Estimated Fitting Time: 2 Hours

| NO.    | PART NO.   | DESCRIPTION                            | QTY |  |  |
|--------|------------|----------------------------------------|-----|--|--|
| 1      | 764VW      | Non-resonated Centre Section           | 1   |  |  |
| 2      | 765VW      | Link Pipe                              | 1   |  |  |
| 3      | 766VW      | Rear Silencer                          | 1   |  |  |
| 4      | 857AU      | L/H Outer Trim Connecting Pipe         | 1   |  |  |
| 5      | 859AU      | L/H & R/H Inner Trim Connecting Pipe   | 2   |  |  |
| 6      | 858AU      | R/H Outer Trim Connecting Pipe         | 1   |  |  |
| 7      | Z023.10055 | Black Ceramic Ø100mm Daytona Trim      | 4   |  |  |
| Fit Ki | Fit Kit    |                                        |     |  |  |
| 8      | Z016.10064 | 63-68mm Clamp                          | 7   |  |  |
| 9      | Z016.10069 | 79-85mm Clamp                          | 3   |  |  |
| 10     | Z016.10070 | 66mm H/D Clamp                         | 2   |  |  |
| 11     | Z016.10056 | 73-79mm Clamp                          | 1   |  |  |
| 12     | AD103      | Adaptor (USE TO FIT TO O.E DOWNPIPE)   | 1   |  |  |
| 13     | AD107      | Adaptor (USE TO FIT TO Ø76mm DOWNPIPE) | 1   |  |  |