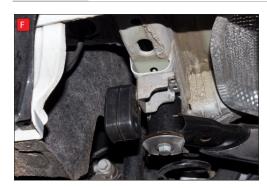

A) Both of the rear mounting points need rotating 180° when fitting the Scorpion exhaust.